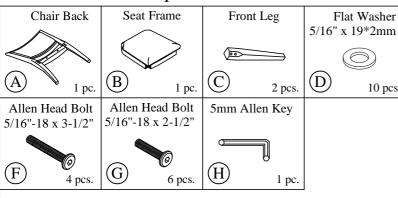

email: info@riverside-furniture.com

## **LYDIA** Dining Room Assembly Instructions

Flat Washer

10 pcs.

#### Made in Viet Nam

Spring Washer

10 pcs.

27159 Uph Side Chair

#### Warning:

- Be sure to check all packing material carefully for small parts, which may have come loose inside the carton during shipment.
- To prevent possible scratches and damage, this furniture must be assembled on a soft surface such as a blanket or carpet.

#### Components and Hardware List



### STEP 1:



Riverside

email: <u>info@riverside-furniture.com</u>

# LYDIA Dining Room Assembly Instructions

Made in Viet Nam

27159 Uph Side Chair





STEP 3:



## Complete