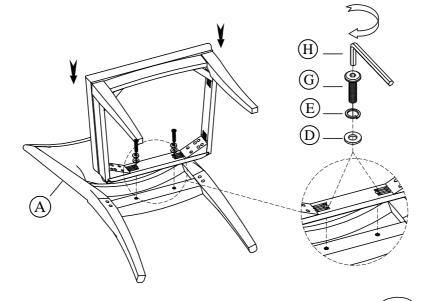

# LYDIA Dining Room Assembly Instructions

Made in Viet Nam

27159 Uph Side Chair

STEP 3: