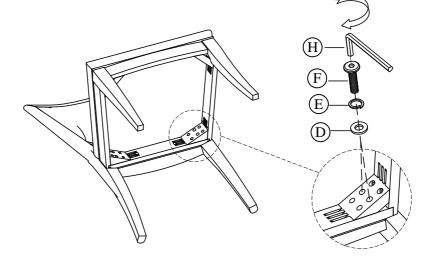

email: info@riverside-furniture.com

## **LYDIA** Dining Room Assembly Instructions

Flat Washer

10 pcs.

#### Made in Viet Nam

Spring Washer

10 pcs.

27159 Uph Side Chair

#### Warning:

- Be sure to check all packing material carefully for small parts, which may have come loose inside the carton during shipment.
- To prevent possible scratches and damage, this furniture must be assembled on a soft surface such as a blanket or carpet.

#### Components and Hardware List



### STEP 1:



Riverside

email: <u>info@riverside-furniture.com</u>

# LYDIA Dining Room Assembly Instructions

Made in Viet Nam

27159 Uph Side Chair





STEP 3:



## Complete