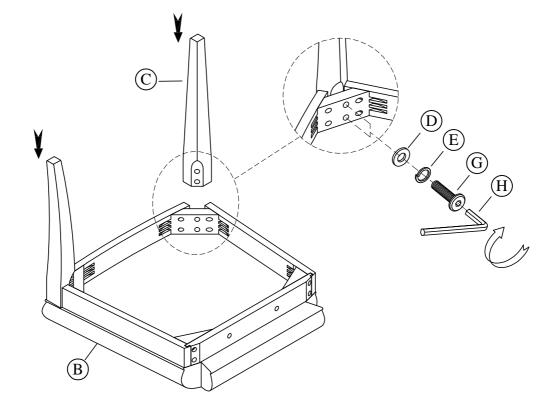

email: info@riverside-furniture.com

## **LYDIA** Dining Room Assembly Instructions

Flat Washer

10 pcs.

#### Made in Viet Nam

Spring Washer

10 pcs.

27159 Uph Side Chair

#### Warning:

- Be sure to check all packing material carefully for small parts, which may have come loose inside the carton during shipment.
- To prevent possible scratches and damage, this furniture must be assembled on a soft surface such as a blanket or carpet.

#### Components and Hardware List



### STEP 1:



Riverside

email: <u>info@riverside-furniture.com</u>

# LYDIA Dining Room Assembly Instructions

Made in Viet Nam

27159 Uph Side Chair





STEP 3:



## Complete